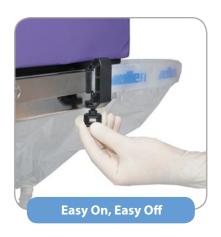

- · Saves clean-up time
- Fully disposable
- Flexible integrated band
- · Easy set-up and removal
- Integral clamps for easy set-up
- Single-piece system includes: buttocks flap, mesh trap, collapsible hose and removable tube adaptor
- Maximize infection control with disposable system
- Attaches to the rails of any OR table
- Eliminates the need to clean system band for repeated use
- No more lost or damaged bands
- Removable tube adaptor connects to a variety of fluid waste management systems