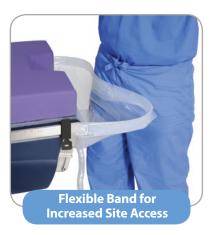

The All-in-One Fluid Containment System

that contains a fluid drain drape with an integral flexible support band. The band supports the drape vertically for optimal drainage. The support band also flexes to accommodate the doctor's midsection during procedures.