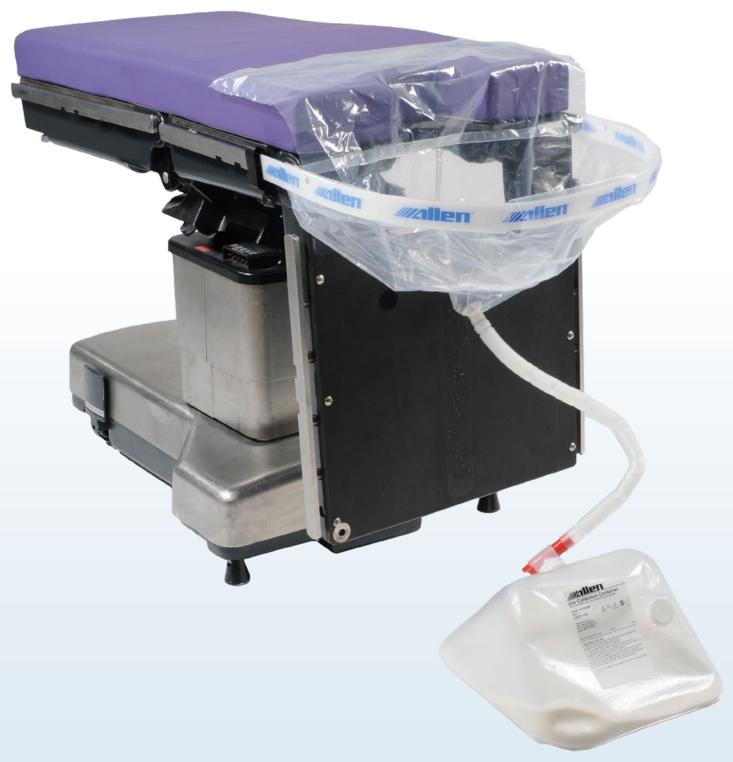

## Easy to Use. Fully Disposable Single Use System

The Allen® Easy Catcher is designed to catch and drain fluid during a surgical procedure. It attaches to the side rails of an OR table via two integral rail clamps. The Easy Catcher is a single-piece system

The All-in-One Fluid Containment System

that contains a fluid drain drape with an integral flexible support band. The band supports the drape vertically for optimal drainage. The support band also flexes to accommodate the doctor's midsection during procedures.

The all-in-one system is fully disposable making it more convenient and quicker to setup and dispose of. In addition, the Easy Catcher has a removable tube adaptor that enables it to connect to the Allen Uro Collection Container and a variety of fluid waste management systems.