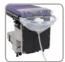

## Easy to Use. Fully Disposable Single Use System

The Allen® Easy Catcher is designed to catch and drain fluid during a surgical procedure. It attaches to the side rails of an OR table via two integral rail clamps. The Easy Catcher is a single-piece system

The All-in-One Fluid Containment System

that contains a fluid drain drape with an integral flexible support band. The band supports the drape vertically for optimal drainage. The support band also flexes to accommodate the doctor's midsection during procedures.

The all-in-one system is fully disposable making it more convenient and quicker to setup and dispose of. In addition, the Easy Catcher has a removable tube adaptor that enables it to connect to the Allen Uro Collection Container and a variety of fluid waste management systems.