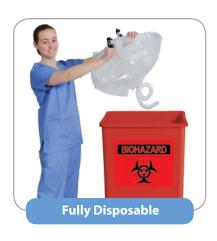

The all-in-one system is fully disposable making it more convenient and quicker to setup and dispose of. In addition, the Easy Catcher has a removable tube adaptor that enables it to connect to the Allen Uro Collection Container and a variety of fluid waste management systems.

- · Saves clean-up time
- Fully disposable
- Flexible integrated band
- · Easy set-up and removal
- Integral clamps for easy set-up
- Single-piece system includes: buttocks flap, mesh trap, collapsible hose and removable tube adaptor
- Maximize infection control with disposable system
- Attaches to the rails of any OR table
- Eliminates the need to clean system band for repeated use
- No more lost or damaged bands
- Removable tube adaptor connects to a variety of fluid waste management systems