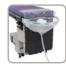

## Easy to Use. Fully Disposable Single Use System

The Allen® Easy Catcher is designed to catch and drain fluid during a surgical procedure. It attaches to the side rails of an OR table via two integral rail clamps. The Easy Catcher is a single-piece system

The All-in-One Fluid Containment System

that contains a fluid drain drape with an integral flexible support band. The band supports the drape vertically for optimal drainage. The support band also flexes to accommodate the doctor's midsection during procedures.

The all-in-one system is fully disposable making it more convenient and quicker to setup and dispose of. In addition, the Easy Catcher has a removable tube adaptor that enables it to connect to the Allen Uro Collection Container and a variety of fluid waste management systems.